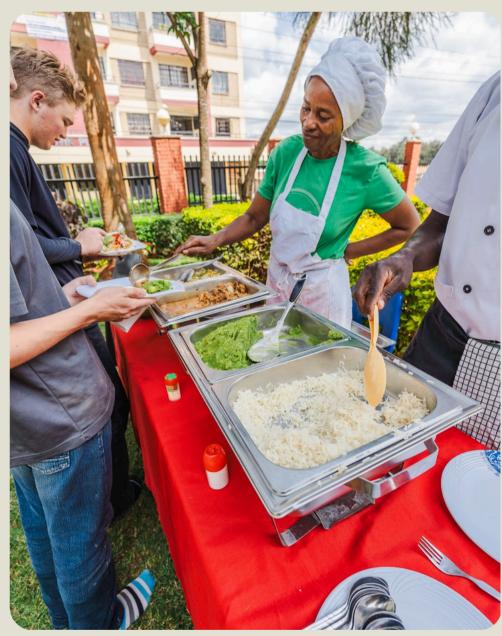

### Bus Drivers Food Providers

PROJECT

In 2019, Bill and Melinda Gates wrote a letter about some of the biggest surprises they have seen in Africa, many of which HXP has also discovered:

"The world keeps getting older, but Africa stays (nearly) the same age. In every part of the world, people are living longer. As more children survive to adulthood, women are having fewer kids than ever before... except in Africa. The median age there is just 18. In North America, it is 35. If sub-Saharan Africa commits to investing in its young people, the region could double its share of the global labor force by 2050, unlocking a better life for hundreds of millions of people."