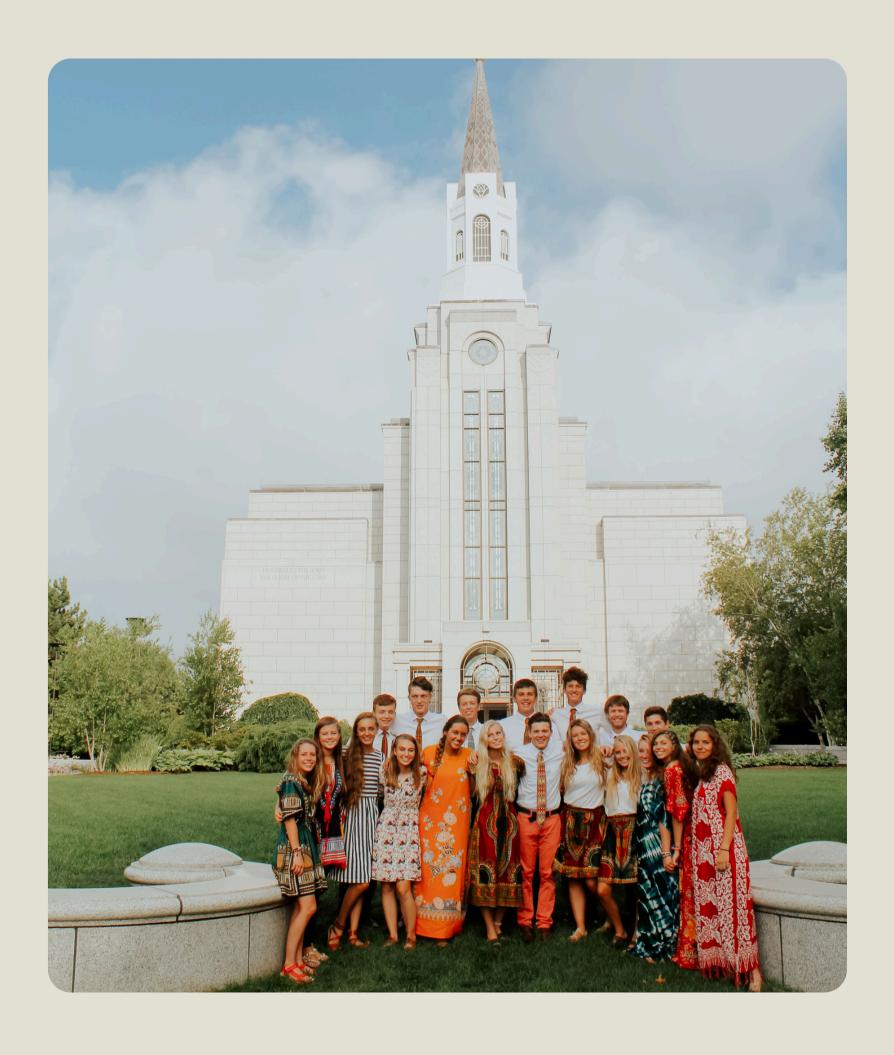

Builders can show respect by the clothing they wear. Some countries have traditional clothing that they share with us, and Builders can show appreciation by honoring this clothing and wearing it appropriately. Other places have different standards of what appropriate dress means, and we can honor the country and culture by dressing according to this more modest standard.