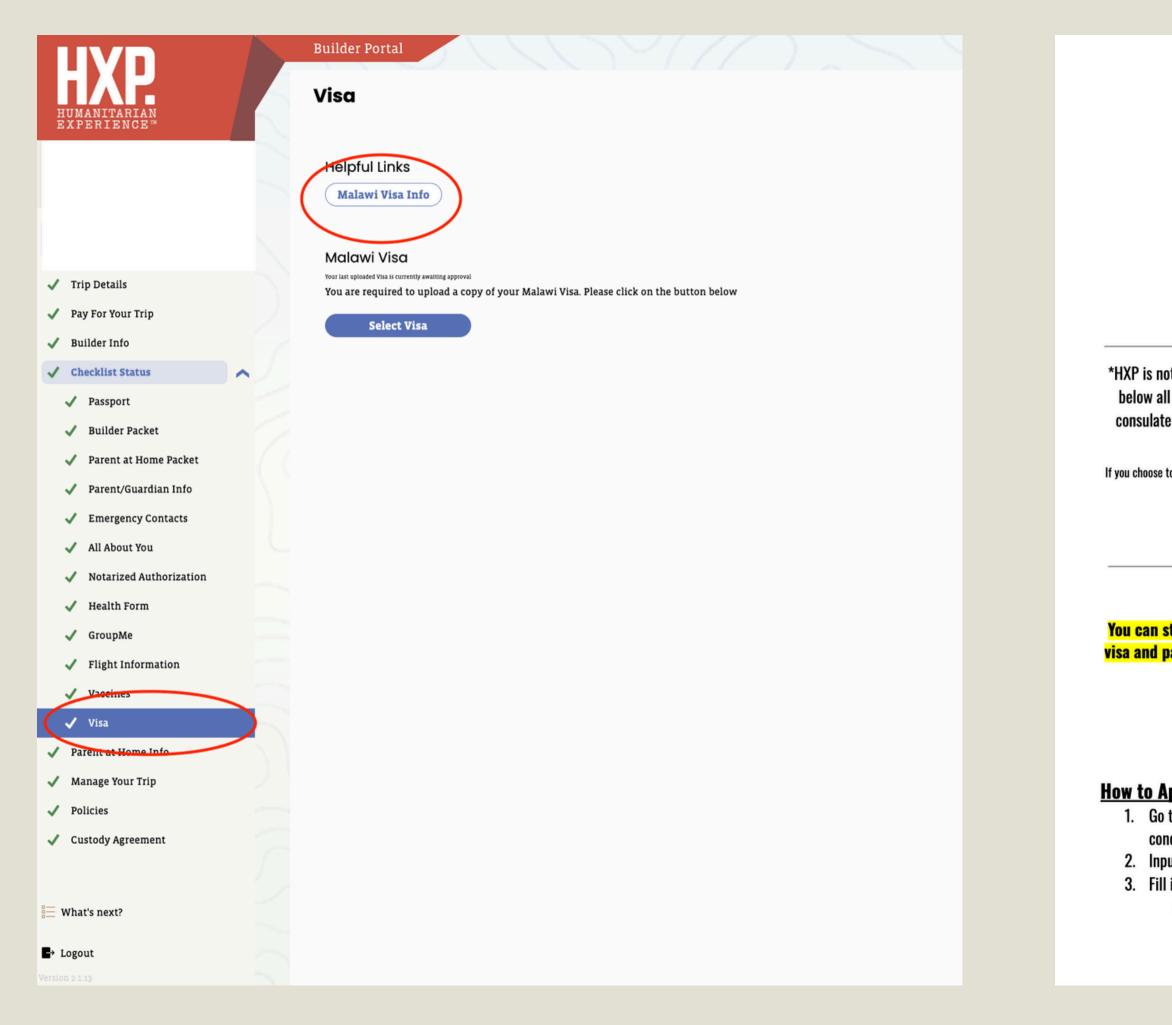

### Malawi HoA (Kenya) 1 eVisa Packet

\*HXP is not a visa agency, all Builders will be responsible for getting the necessary visa. We have provided below all the information you need from HXP to obtain your visa, please direct all visa questions to the consulate or our visa specialist partners, CIBT and their website made specifically for our HXP Builders.

### **Visa Deadlines:**

You can start your visa process March 12th, and must complete all items by May 12th to avoid visa and passport delays. Processing time is estimated to be 3-5 days after the Kenya Embassy receives your application.

|                                       | Builder Portal                                                                                                                                  |
|---------------------------------------|-------------------------------------------------------------------------------------------------------------------------------------------------|
| HUMANITARIAN<br>EXPERIENCE™           | Visa                                                                                                                                            |
|                                       | Helpful Links<br>Malawi Visa Info                                                                                                               |
|                                       | Malawi Visa                                                                                                                                     |
| Trip Details                          | Your last uploaded Visa is currently awaiting approval<br>You are required to upload a copy of your Malawi Visa. Please click on the button bel |
| Pay For Your Trip                     | Select Visa                                                                                                                                     |
| ✓ Builder Info                        | Server visa                                                                                                                                     |
| ✓ Checklist Status                    |                                                                                                                                                 |
| Passport                              |                                                                                                                                                 |
| ✓ Builder Packet                      |                                                                                                                                                 |
| ✓ Parent at Home Packet               |                                                                                                                                                 |
| 🗸 🛛 Parent/Guardian Info              |                                                                                                                                                 |
| Emergency Contacts                    |                                                                                                                                                 |
| 🗸 All About You                       |                                                                                                                                                 |
| Notarized Authorization               |                                                                                                                                                 |
| ✓ Health Form                         |                                                                                                                                                 |
| ✓ GroupMe                             |                                                                                                                                                 |
| ✓ Flight Information                  |                                                                                                                                                 |
| ✓ Vaccines                            |                                                                                                                                                 |
| ✓ Visa                                |                                                                                                                                                 |
| ✓ Parent at Home Info                 |                                                                                                                                                 |
| ✓ Manage Your Trip                    |                                                                                                                                                 |
| ✓ Policies                            |                                                                                                                                                 |
| <ul> <li>Custody Agreement</li> </ul> |                                                                                                                                                 |
| · · · · · · · · · · · · · · · · · · · |                                                                                                                                                 |
|                                       |                                                                                                                                                 |
| 🗮 What's next?                        |                                                                                                                                                 |
| ► Logout                              |                                                                                                                                                 |
|                                       |                                                                                                                                                 |