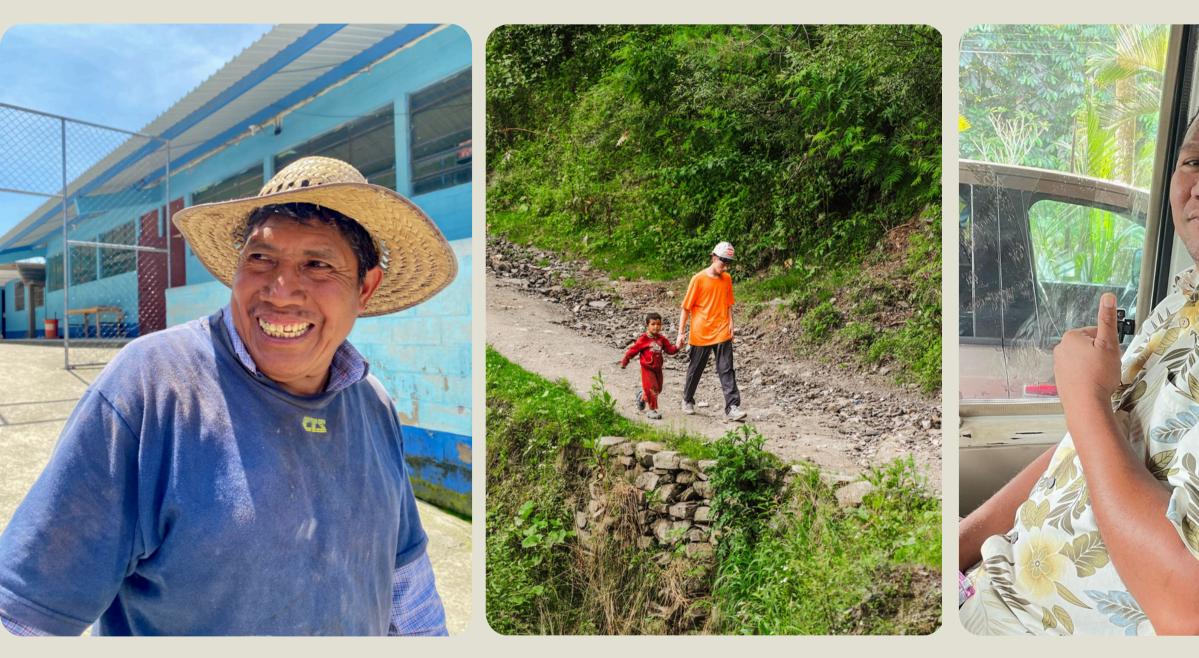

# **Our Local Coordinators**

### Foreman

### Students

### Bus Drivers Food Providers

PROJECT

In 2019, Bill and Melinda Gates wrote a letter about some of the biggest surprises they have seen in Africa, many of which HXP has also discovered:

"The world keeps getting older, but Africa stays (nearly) the same age. In every part of the world, people are living longer. As more children survive to adulthood, women are having fewer kids than ever before... except in Africa. The median age there is just 18. In North America, it is 35. If sub-Saharan Africa commits to investing in its young people, the region could double its share of the global labor force by 2050, unlocking a better life for hundreds of millions of people."