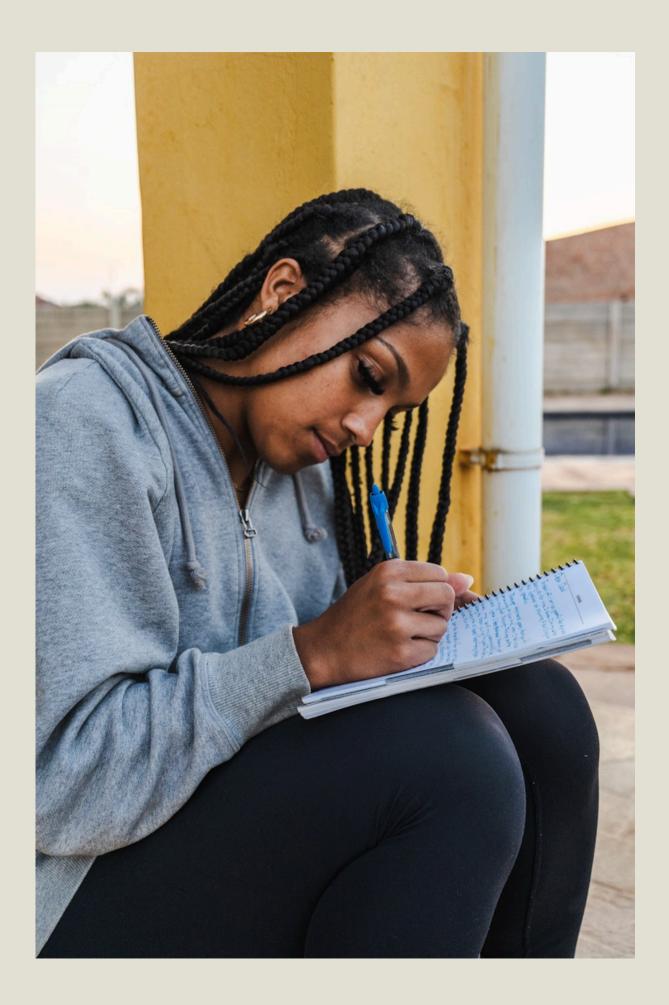

# LETTERS HOME

Halfway through the trip—typically Sunday—all builders write a handwritten note home. Trip Leaders will take pictures of the letter and email it to you. This is a great opportunity for them to talk about the trip and what they've learned, and you'll be blown away by their growth and perspective shift in such a short period of time.