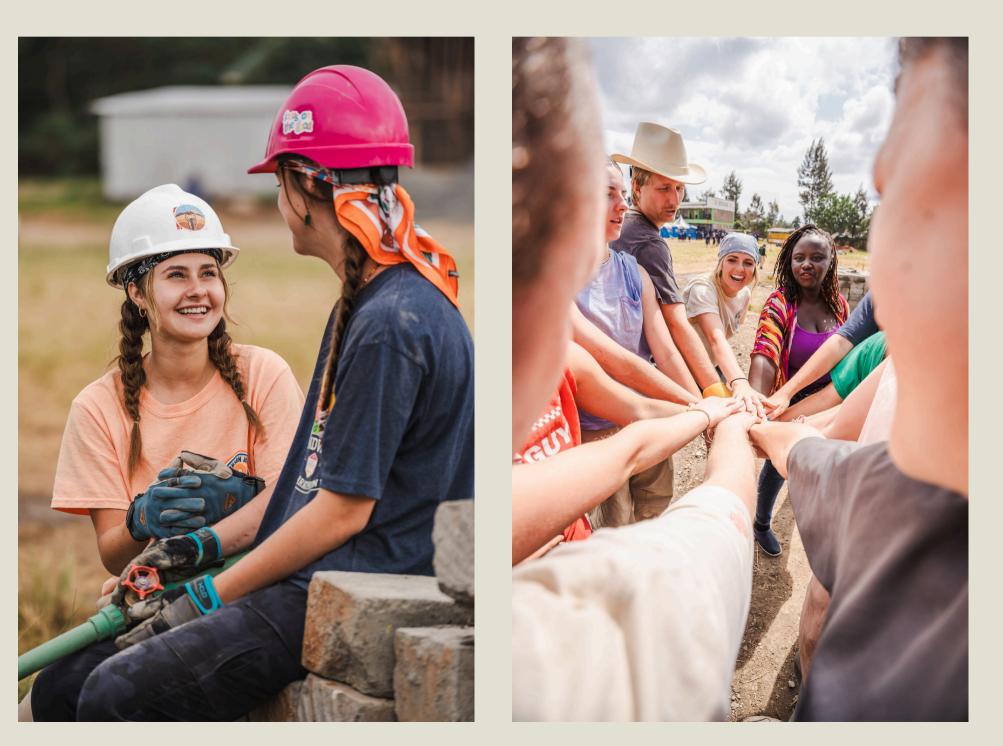

# INTERACTIONS WITH ROCAIS

# **Our Local Coordinators**

### Foreman

### Students

### Bus Drivers Food Providers

PROJECT

In 2019, Bill and Melinda Gates wrote a letter about some of the biggest surprises they have seen in Africa, many of which HXP has also discovered:

"The world keeps getting older, but Africa stays (nearly) the same age. In every part of the world, people are living longer. As more children survive to adulthood, women are having fewer kids than ever before... except in Africa. The median age there is just 18. In North America, it is 35. If sub-Saharan Africa commits to investing in its young people, the region could double its share of the global labor force by 2050, unlocking a better life for hundreds of millions of people."